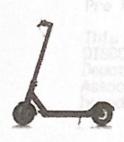

#### Electric Scooter

Order Details Mrs. N. MA. SPEND THIS

Order #111-2682930-4721833

Placed on Wednesday July 10 2019

Xiaomi Mi Electric Scooter, 18.6 Miles Long-range Battery. Up to 15.5 MPH, Easy Fold-n-Carry Design, Ultra-Lightweight Adult Electric Scooter (US Version with Warranty) Sports Sports Sold by Amazon.com Services, Inc.

\$399.00