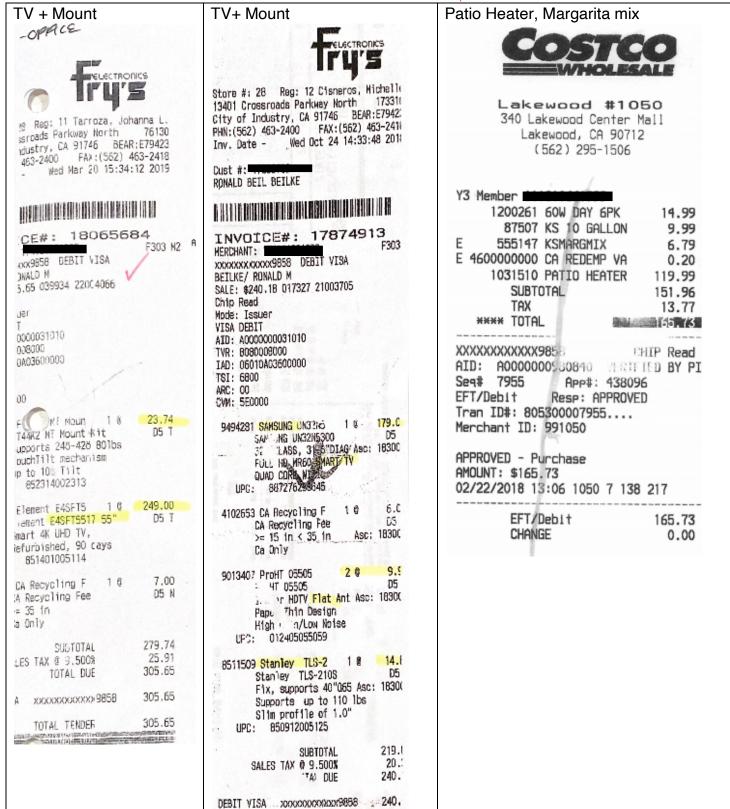

#### **ELECTRONICS | APPLIANCES \$1600+**

#### Vacuum

123 : LA MIRADA BL LA MIRADA CA 90638 STORE MANAGER KIM RAMIREZ (562)947-3742

0684 00017 11043 08/13/19 12:43 PM CASHIER DAVID

073502043783 HVCRUISESV <A> 88.00 HVR CRUISE CORDLESS ULTRA-LIGHT VAC 012381173419 CLICKER KEY <A> CHAMB UNIVERSAL CLICKER KEYPAD

65.96 2032.98 092134026575 GD LUBRICAN <A> 6.4 CLOPAY GARAGE DOOR SPRAY LUBRICANT 6.49

SUBTOTAL SALES TAX

160.45 15.24 \$175.69

#### Vacuum

Norwalk #410 12324 Hoxie Ave Norwalk, CA 90650 (562) 929-0826

R5 Member I

2200022 DYSON V8AMI+ 0000212458 /2200022

SUBTOTAL. TAX \*\*\*\* TOTAL

299.99 28.50

80.00-A